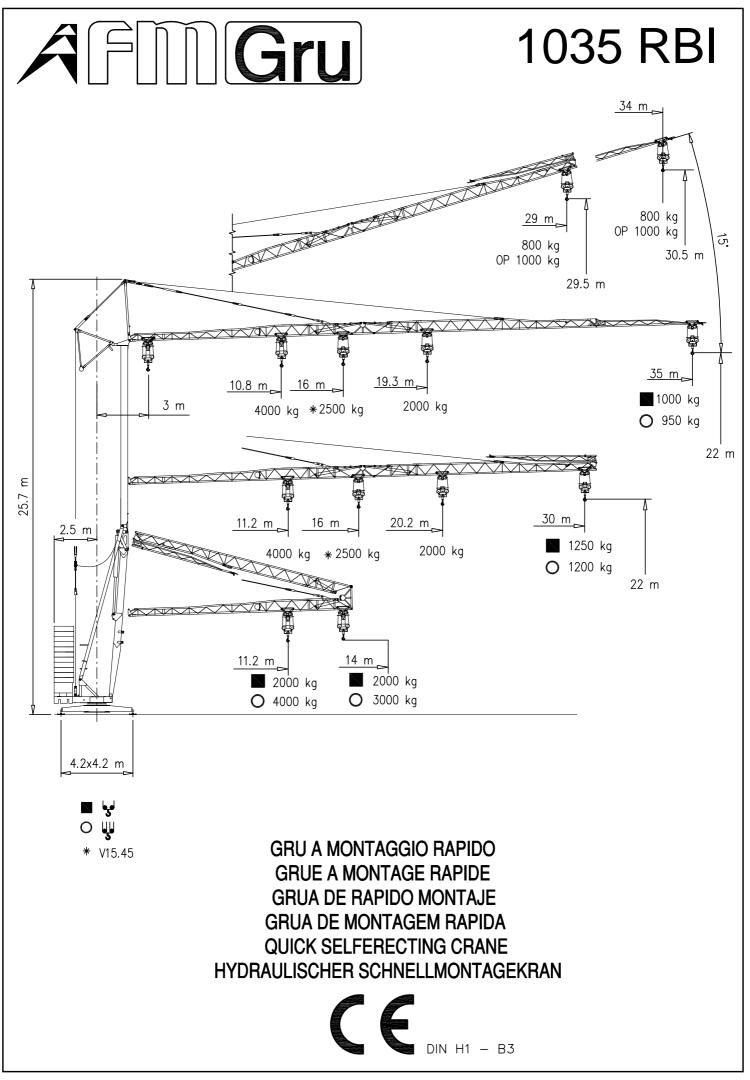

## 1035 RBI

| $\square$                                                           | 3                                                    | 29                                | 34      | ] m     |                               | OP                   | 3                                    | 29              | 34           | ] m        |                                                                                                    |                           |                      |                 |             |  |
|---------------------------------------------------------------------|------------------------------------------------------|-----------------------------------|---------|---------|-------------------------------|----------------------|--------------------------------------|-----------------|--------------|------------|----------------------------------------------------------------------------------------------------|---------------------------|----------------------|-----------------|-------------|--|
|                                                                     | 800                                                  | 800                               | 800     | kg      |                               |                      |                                      |                 |              |            |                                                                                                    |                           |                      |                 |             |  |
|                                                                     | 3                                                    | 10.8                              | 12      | 14      | 16                            | 18                   | 20                                   | 22              | 24           | 26         | 28                                                                                                 | 30                        | 32                   | 35              | m           |  |
|                                                                     |                                                      |                                   |         |         |                               |                      | 1860                                 |                 |              | -          |                                                                                                    |                           |                      |                 | kg          |  |
| <u> </u>                                                            | 3                                                    | 11.2                              | 12      | 14      | 16                            | 18                   | 20                                   | 22              | 24           | 26         | 28                                                                                                 | 30                        | ] m                  |                 |             |  |
| J.                                                                  | 4000                                                 | 4000                              | 3670    | 3030    | 2570                          | 2230                 | 1960                                 | 1750            | 1570         | 1420       | 1300                                                                                               | 1200                      | ] kg                 |                 |             |  |
|                                                                     | 3                                                    | 19.3                              | 20      | 22      | 24                            | 26                   | 28                                   | 30              | 32           | 35         | ] m                                                                                                |                           |                      |                 |             |  |
|                                                                     | 2000                                                 | 2000                              | 1910    | 1700    | 1540                          | 1400                 | 1280                                 | 1180            | 1090         | 1000       | kg                                                                                                 |                           |                      |                 |             |  |
|                                                                     | 3                                                    | 20.2                              | 22      | 24      | 26                            | 28                   | 30                                   | ] m             |              |            | •                                                                                                  |                           |                      |                 |             |  |
|                                                                     | 2000                                                 | 2000                              | 1800    | 1650    | 1480                          | 1350                 | 1250                                 | ] kg            |              |            |                                                                                                    |                           |                      |                 |             |  |
| 3                                                                   | 3                                                    | 16                                | 18      | 20      | 22                            | 24                   | 26                                   | 28              | 30           | 32         | 35                                                                                                 | m                         |                      |                 |             |  |
|                                                                     |                                                      |                                   | 2110    |         |                               |                      | 1400                                 |                 |              |            | 1000                                                                                               | kg                        |                      |                 |             |  |
|                                                                     | 3                                                    | 16                                | 18      | 20      | 22                            | 24                   | 26                                   | 28              | 30           | ] m        | L                                                                                                  |                           |                      |                 |             |  |
|                                                                     |                                                      |                                   |         |         |                               |                      | 1480                                 |                 |              | 4          |                                                                                                    |                           |                      |                 |             |  |
| <b>.</b>                                                            |                                                      |                                   |         |         |                               |                      |                                      | <br>~           |              | - <u> </u> |                                                                                                    |                           |                      |                 |             |  |
|                                                                     | 3                                                    | 11.2                              |         | ] m     |                               |                      | _                                    |                 |              | 3          | 14                                                                                                 | m                         |                      |                 |             |  |
| UU<br>S                                                             | 4000                                                 | 4000                              | 3000    | kg      |                               |                      |                                      | مح              |              | 2000       | 2000                                                                                               | kg                        |                      |                 |             |  |
|                                                                     |                                                      |                                   |         |         |                               |                      |                                      |                 |              |            |                                                                                                    |                           |                      |                 |             |  |
| Reazioni                                                            | - React                                              | ions -                            | – Réa   | uctions | 3 – E                         | ckdrü                | cke –                                | Read            | cione        | s – ŀ      | }eacçĉ                                                                                             | óes                       |                      |                 |             |  |
|                                                                     |                                                      |                                   |         |         | // <b>  </b> _                |                      |                                      |                 |              |            |                                                                                                    |                           |                      |                 |             |  |
|                                                                     |                                                      |                                   |         | 目-      | //: ] <b>;</b>                |                      | R1                                   | ● 25            | t ∎17        | 7.5 t      |                                                                                                    |                           |                      |                 |             |  |
|                                                                     |                                                      |                                   |         | 目#      | / ∦_                          | I                    | <b>A</b> i                           | 15 t            | t O 2        | 26.52 t    |                                                                                                    |                           |                      |                 |             |  |
|                                                                     |                                                      |                                   |         |         |                               | R1<br>∮              |                                      |                 |              |            |                                                                                                    |                           |                      |                 |             |  |
|                                                                     |                                                      |                                   |         |         |                               | <b></b>              |                                      |                 |              |            |                                                                                                    |                           |                      |                 |             |  |
| Reazioni in servizio 🛛 🗶                                            |                                                      |                                   |         |         | Read                          | Reactions in service |                                      |                 |              |            |                                                                                                    |                           | Réactions en service |                 |             |  |
| Reazioni i                                                          |                                                      |                                   |         |         | Read                          | ctions               | out o                                | of ser          | vice         |            |                                                                                                    |                           | ons h                |                 |             |  |
| Reazioni iı<br>Reazioni f                                           | uori serv                                            | izio                              |         |         |                               |                      |                                      |                 | anart a      | vles       | AN P                                                                                               | oids de                   | e const              | ruction         | sans ess    |  |
| Reazioni f                                                          |                                                      |                                   |         |         | Dead                          | weight               | withou                               | it tran:        | sport a      | NIC2       |                                                                                                    |                           |                      |                 |             |  |
| Reazioni f                                                          | gru senza a                                          | assali                            |         | 0       |                               | weight<br>ast we     |                                      | ut tran:        | sport a      |            |                                                                                                    | 'oids                     | du les               | st              |             |  |
| Reazioni f<br>Peso della g                                          | gru senza a<br>orra rotar                            | assali<br>nte                     | ۰.<br>۶ | ~       | Balla                         | ost we               |                                      |                 | ·            |            | ΟP                                                                                                 | Poids<br>im se            |                      | st              |             |  |
| Reazioni f<br>Peso della g<br>Peso zavo<br>Reaktionsk<br>Reaktionsk | gru senza a<br>prra rotar<br>kräfte in<br>kräfte au! | bssali<br>nte<br>betrie<br>ßer be | etrieb  | •       | Balla<br>Read<br>Read         | ccione               | eight<br>es en<br>es fuer            | servic<br>ra de | io<br>servio | cio        | O P<br>● E<br>■ F                                                                                  | im se<br>iora d           | erviço<br>de ser     | viço            |             |  |
| Reazioni f<br>Peso della g<br>Peso zavo<br>Reaktionsk               | gru senza a<br>prra rotar<br>kräfte in<br>kräfte aul | bssali<br>nte<br>betrie<br>ßer be | etrieb  | •       | Balla<br>Reac<br>Reac<br>Peso | ccione               | eight<br>es en<br>es fuer<br>grua si | servic<br>ra de | io<br>servio | cio        | <ul> <li>○</li> <li>P</li> <li>€</li> <li>E</li> <li>F</li> <li>e</li> <li>A</li> <li>P</li> </ul> | im se<br>iora d<br>eso de | erviço<br>de ser     | viço<br>sem cai | rro de trar |  |