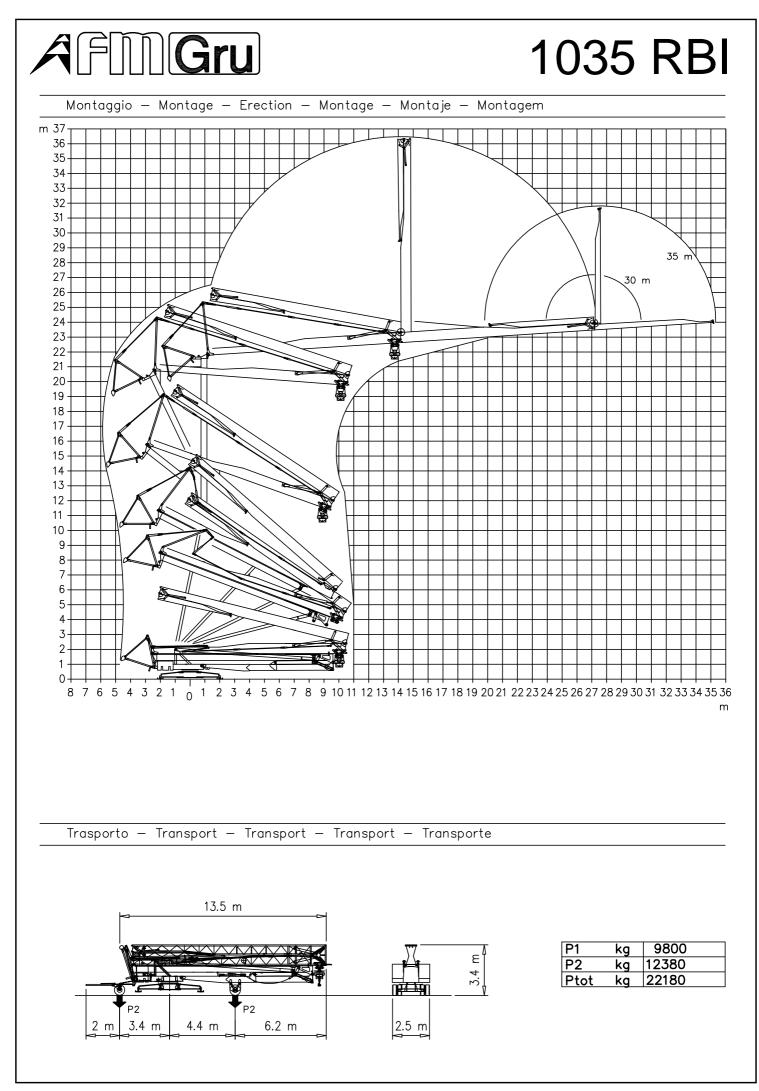

## 1035 RBI

| $\square$                                                           | 3                                                    | 29                                | 34      | ] m     |                               | OP                   | 3                                    | 29              | 34           | ] m        |                                                                                                    |                           |                      |                 |             |  |
|---------------------------------------------------------------------|------------------------------------------------------|-----------------------------------|---------|---------|-------------------------------|----------------------|--------------------------------------|-----------------|--------------|------------|----------------------------------------------------------------------------------------------------|---------------------------|----------------------|-----------------|-------------|--|
|                                                                     | 800                                                  | 800                               | 800     | kg      |                               |                      |                                      |                 |              |            |                                                                                                    |                           |                      |                 |             |  |
|                                                                     | 3                                                    | 10.8                              | 12      | 14      | 16                            | 18                   | 20                                   | 22              | 24           | 26         | 28                                                                                                 | 30                        | 32                   | 35              | m           |  |
|                                                                     |                                                      |                                   |         |         |                               |                      | 1860                                 |                 |              | -          |                                                                                                    |                           |                      |                 | kg          |  |
| <u> </u>                                                            | 3                                                    | 11.2                              | 12      | 14      | 16                            | 18                   | 20                                   | 22              | 24           | 26         | 28                                                                                                 | 30                        | ] m                  |                 |             |  |
| J.                                                                  | 4000                                                 | 4000                              | 3670    | 3030    | 2570                          | 2230                 | 1960                                 | 1750            | 1570         | 1420       | 1300                                                                                               | 1200                      | ] kg                 |                 |             |  |
|                                                                     | 3                                                    | 19.3                              | 20      | 22      | 24                            | 26                   | 28                                   | 30              | 32           | 35         | ] m                                                                                                |                           |                      |                 |             |  |
|                                                                     | 2000                                                 | 2000                              | 1910    | 1700    | 1540                          | 1400                 | 1280                                 | 1180            | 1090         | 1000       | kg                                                                                                 |                           |                      |                 |             |  |
|                                                                     | 3                                                    | 20.2                              | 22      | 24      | 26                            | 28                   | 30                                   | ] m             |              |            | •                                                                                                  |                           |                      |                 |             |  |
|                                                                     | 2000                                                 | 2000                              | 1800    | 1650    | 1480                          | 1350                 | 1250                                 | ] kg            |              |            |                                                                                                    |                           |                      |                 |             |  |
| 3                                                                   | 3                                                    | 16                                | 18      | 20      | 22                            | 24                   | 26                                   | 28              | 30           | 32         | 35                                                                                                 | m                         |                      |                 |             |  |
|                                                                     |                                                      |                                   | 2110    |         |                               |                      | 1400                                 |                 |              |            | 1000                                                                                               | kg                        |                      |                 |             |  |
|                                                                     | 3                                                    | 16                                | 18      | 20      | 22                            | 24                   | 26                                   | 28              | 30           | ] m        | L                                                                                                  |                           |                      |                 |             |  |
|                                                                     |                                                      |                                   |         |         |                               |                      | 1480                                 |                 |              | 4          |                                                                                                    |                           |                      |                 |             |  |
| <b>.</b>                                                            |                                                      |                                   |         |         |                               |                      |                                      | <br>~           |              | - <u> </u> |                                                                                                    |                           |                      |                 |             |  |
|                                                                     | 3                                                    | 11.2                              |         | ] m     |                               |                      | _                                    |                 |              | 3          | 14                                                                                                 | m                         |                      |                 |             |  |
| UU<br>S                                                             | 4000                                                 | 4000                              | 3000    | kg      |                               |                      |                                      | مح              |              | 2000       | 2000                                                                                               | kg                        |                      |                 |             |  |
|                                                                     |                                                      |                                   |         |         |                               |                      |                                      |                 |              |            |                                                                                                    |                           |                      |                 |             |  |
| Reazioni                                                            | - React                                              | ions -                            | – Réa   | uctions | 3 – E                         | ckdrü                | cke –                                | Read            | cione        | s – ŀ      | }eacçĉ                                                                                             | óes                       |                      |                 |             |  |
|                                                                     |                                                      |                                   |         |         | // <b>  </b> _                |                      |                                      |                 |              |            |                                                                                                    |                           |                      |                 |             |  |
|                                                                     |                                                      |                                   |         | 目-      | //: ] <b>;</b>                |                      | R1                                   | ● 25            | t ∎17        | 7.5 t      |                                                                                                    |                           |                      |                 |             |  |
|                                                                     |                                                      |                                   |         | 目#      | / ∦_                          | I                    | <b>A</b> i                           | 15 t            | t O 2        | 26.52 t    |                                                                                                    |                           |                      |                 |             |  |
|                                                                     |                                                      |                                   |         |         |                               | R1<br>∮              |                                      |                 |              |            |                                                                                                    |                           |                      |                 |             |  |
|                                                                     |                                                      |                                   |         |         |                               | <b></b>              |                                      |                 |              |            |                                                                                                    |                           |                      |                 |             |  |
| Reazioni in servizio 🛛 🗶                                            |                                                      |                                   |         |         | Read                          | Reactions in service |                                      |                 |              |            |                                                                                                    |                           | Réactions en service |                 |             |  |
| Reazioni i                                                          |                                                      |                                   |         |         | Read                          | ctions               | out o                                | of ser          | vice         |            |                                                                                                    |                           | ons h                |                 |             |  |
| Reazioni iı<br>Reazioni f                                           | uori serv                                            | izio                              |         |         |                               |                      |                                      |                 | anart a      | vles       | AN P                                                                                               | oids de                   | e const              | ruction         | sans ess    |  |
| Reazioni f                                                          |                                                      |                                   |         |         | Dead                          | weight               | withou                               | it tran:        | sport a      | NIC2       |                                                                                                    |                           |                      |                 |             |  |
| Reazioni f                                                          | gru senza a                                          | assali                            |         | 0       |                               | weight<br>ast we     |                                      | ut tran:        | sport a      |            |                                                                                                    | 'oids                     | du les               | st              |             |  |
| Reazioni f<br>Peso della g                                          | gru senza a<br>orra rotar                            | assali<br>nte                     | ۰.<br>۶ | ~       | Balla                         | ost we               |                                      |                 | ·            |            | ΟP                                                                                                 | Poids<br>im se            |                      | st              |             |  |
| Reazioni f<br>Peso della g<br>Peso zavo<br>Reaktionsk<br>Reaktionsk | gru senza a<br>prra rotar<br>kräfte in<br>kräfte au! | bssali<br>nte<br>betrie<br>ßer be | etrieb  | •       | Balla<br>Read<br>Read         | ccione               | eight<br>es en<br>es fuer            | servic<br>ra de | io<br>servio | cio        | O P<br>● E<br>■ F                                                                                  | im se<br>iora d           | erviço<br>de ser     | viço            |             |  |
| Reazioni f<br>Peso della g<br>Peso zavo<br>Reaktionsk               | gru senza a<br>prra rotar<br>kräfte in<br>kräfte aul | bssali<br>nte<br>betrie<br>ßer be | etrieb  | •       | Balla<br>Reac<br>Reac<br>Peso | ccione               | eight<br>es en<br>es fuer<br>grua si | servic<br>ra de | io<br>servio | cio        | <ul> <li>○</li> <li>P</li> <li>€</li> <li>E</li> <li>F</li> <li>e</li> <li>A</li> <li>P</li> </ul> | im se<br>iora d<br>eso de | erviço<br>de ser     | viço<br>sem cai | rro de trar |  |